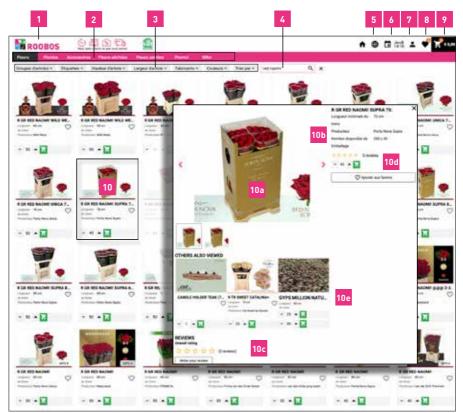

### Webshop functions and possibilities

1. <u>Logo</u>: By clicking here, you'll be taken to the web portal.

- To display your selection in our range, please select the buttons in the top row:
  - a. <u>Flowers</u>: Select this button to see all flowers in "Assortment".
  - b. <u>Plants</u>: Selecting this button will display all plant groups in our assortment
  - c. <u>Accessories</u>: Select this button to see our complete collection of accessories. Here you will find
  - all floristry supplies, but also our luxurious CST-Decorations collection.
  - d. Dried flowers: Here you will find our range of dried flowers.
  - e. <u>Painted Flowers</u>: Select this button to see our complete range of painted flowers.
  - f. <u>Deals</u>: Select this to see our best deals.
  - g. **<u>Qflor</u>**: Here you will find our exclusive selection of Qflor products currently available. This selection is subject to the availability of these exclusive products.
- 3. <u>Filters</u>: With the filter buttons you can filter our range on the basis of your choice. These are: 'Item groups', 'Tags', 'Item height', 'Item width', 'Manufacturers' and 'Sort by'. When you click on the cross next to the search function, you remove all the filters you have chosen.
- 4. <u>Search function</u>: Here you can search for each product by name by typing a few letters of the item name.
- 5. Language Settings: Click here to change your preferred language
- 6. <u>Departure day</u>: Here you can see the departure date of your next delivery.
- Profile: Here you can find a number of overviews, such as your packaging history, order history and invoices.
- 8. <u>Favorites</u>: You can click a heart on each product, making that product a favorite. You can always find these favorites here (provided they are available of course).
- <u>Shopping cart</u>: Here you can find an overview of the products you have purchased. When you click on 'Complete order', you can also pass on any order comments to us
- 10. <u>Product images</u>: Double click on the images for more product information.
  - **a**. If you hover over the product photo with your mouse, you will see the enlargement of the photo.

**b**. Here you can see more information about the product, such as the available number of kegs, the length, which grower this product comes from, etc.

**c**. Reviews: You can see here how other customers have experienced this product. When you scroll down, you can read all reviews of this product.

**d**. Here you can click on the number of your products by using the up and down arrows. Click on the green order button to buy your products.

Here you can choose small bunches or the entire kegs of a product

Please note that by clicking on the order button, the product is ordered directly from our growers. You can cancel this order yourself within 5 minutes in the shopping cart. With the cross at the top right you return to your selection screen.

e. Others also viewed: Here you may find interesting products

If you encounter any problems during your order or if you cannot find a certain product, you can always contact us to inform us. We will then contact you as soon as possible.